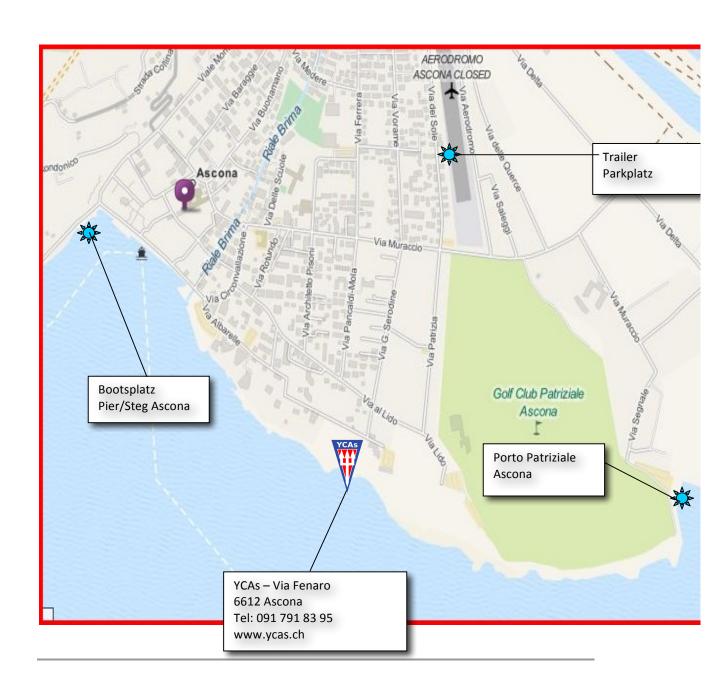

#### 14. Berthing

Boats shall be kept in their assigned places in the Pier in Ascona. A parking for Boat Trailer will be provided by Ascona Airport. See Add. B.

### Addendum B/ Allegato B

#### **YACHT CLUB ASCONA LOGISTICS**