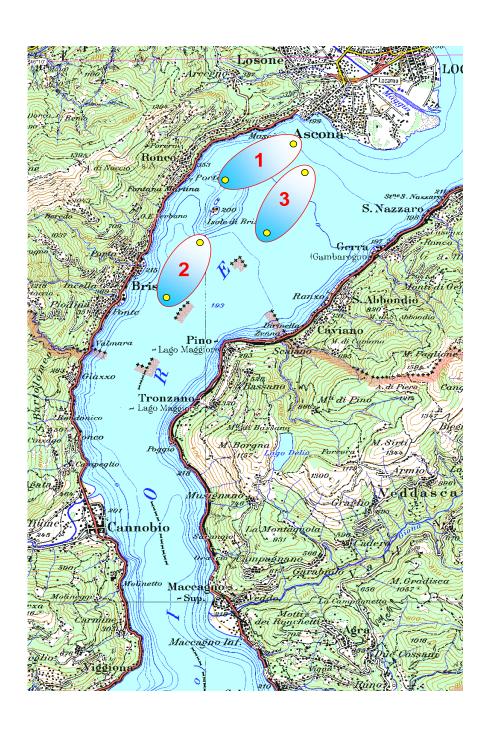

#### 8. Venue

8.1 Addendum A shows the location of the regatta.

## Addendum A / Allegato A: Race Aera / Area di regata